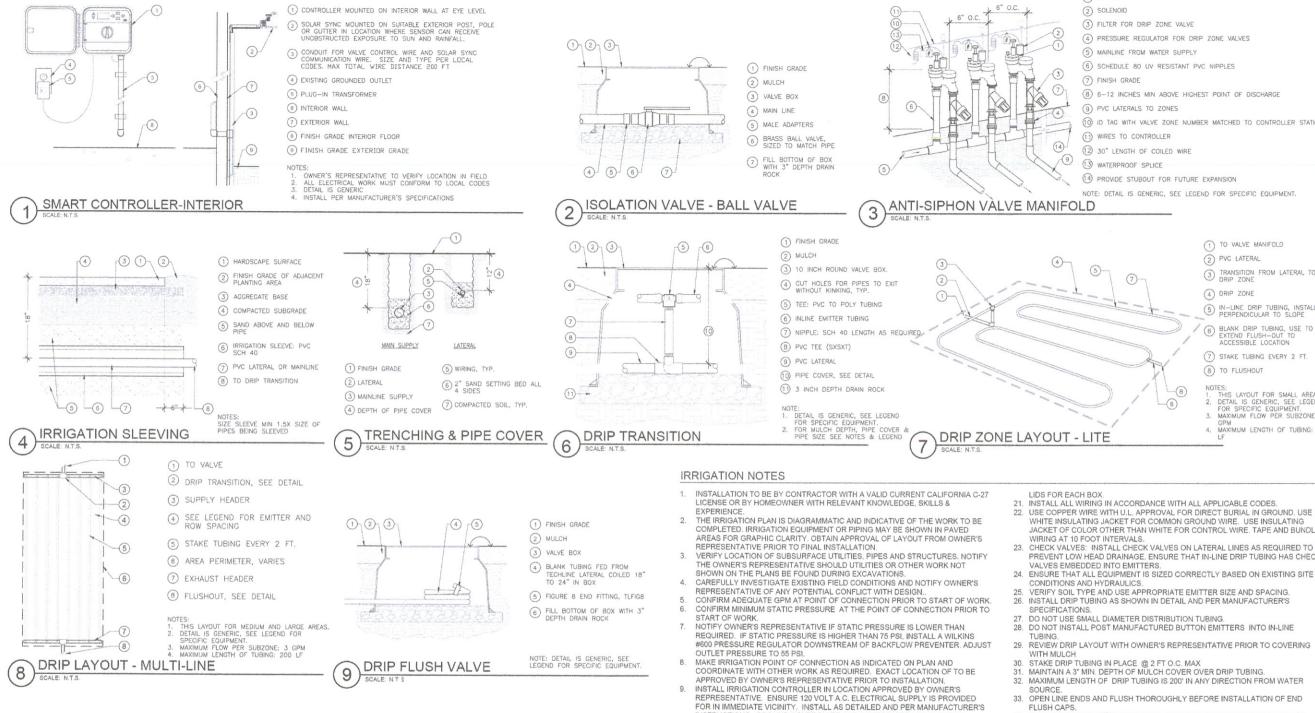

#### IRRIGATION DESIGN REQUIREMENTS AND GUIDELINES

THE IRRIGATION SYSTEM IS DESIGNED TO COMPLY WITH THE PRESCRIPTIVE COMPLIANCE OPTION OF WELD:

- INSTALL AN AUTOMATIC IRRIGATION CONTROLLER THAT DOES NOT LOSE PROGRAMMING DATA AFTER A POWER FAILURE (NON-VOLATILE MEMORY) AND UTILIZES EVAPOTRANSPIRATION OR SOIL MOISTURE SENSOR DATA.
- 2. INSTALL A RAIN SENSOR.

#### ADDITIONAL GUIDELINES FOR THE IRRIGATION SYSTEMS:

- SYSTEM IS DESIGNED TO REDUCE WATER USE TO THE MINIMUM AMOUNT TO SUSTAIN HEALTHY PLANT GROWTH AND TO PREVENT RUNOFF
- A MANUAL SHUT-OFF VALVE IS INSTALLED AS CLOSE AS POSSIBLE TO THE POINT OF CONNECTION. PRESSURE REGULATION IS PROVIDED TO ENSURE THE DYNAMIC PRESSURE OF THE SYSTEM IS WITHIN
- THE MANUFACTURERS RECOMMENDED PRESSURE RANGE FOR THE IRRIGATION COMPONENTS. ALL IRRIGATION EMISSION DEVICES MUST MEET THE ANSI STANDARD, ASABE/ICC 802-2014 LANDSCAPE IRRIGATION SPRINKLER AND EMITTER STANDARD, SPRINKLER HEADS MUST DOCUMENT A DISTRIBUTION
- UNIFORMITY I OW QUARTER OF 0.65 OR HIGHER
- ALL AREAS UTILIZE DRIP IRRIGATION ASSEMBLIES TO ENABLE THE SCALING OF PLANS.
- SPRAY IRRIGATION NOT ALLOWED.

#### TREE IRRIGATION

- 9. ALLOW DEEP ROOT WATERING OF THE ENTIRE TREE ROOT SYSTEM WHICH EXTENDS WELL BEYOND THE DRIPLINE OF THE TREE CANOPY. 10. ALLOW FOR MOVING THE TREE IRRIGATION DISTRIBUTION LINES AWAY FROM TREE TRUNK AFTER
- STABLISHMENT AND EXPANDING THE LINE OUTWARD WITH ROOT DEVELOPMEN
- 11. PROVIDE SEPARATE TREE VALVES SO THE TREE VALVE CAN BE LEFT ON DURING PERIODS OF DROUGHT.