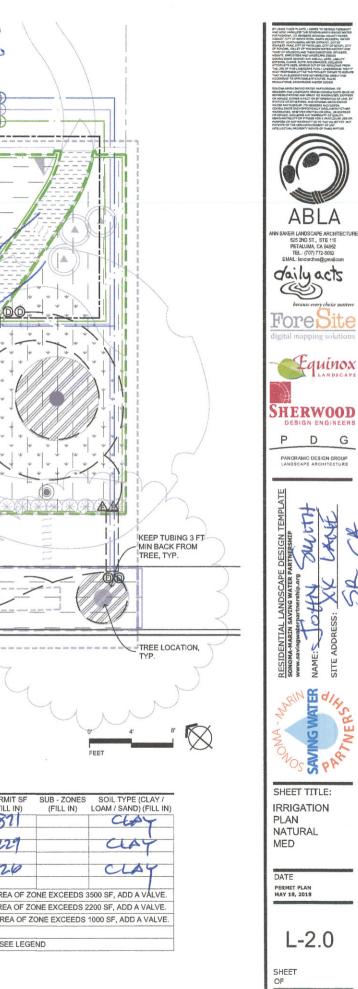

#### TREE IRRIGATION

- 9. ALLOW DEEP ROOT WATERING OF THE ENTIRE TREE ROOT SYSTEM WHICH EXTENDS WELL BEYOND THE DRIPLINE OF THE TREE CANOPY. 10. ALLOW FOR MOVING THE TREE IRRIGATION DISTRIBUTION LINES AWAY FROM TREE TRUNK AFTER
- STABLISHMENT AND EXPANDING THE LINE OUTWARD WITH ROOT DEVELOPMEN
- 11. PROVIDE SEPARATE TREE VALVES SO THE TREE VALVE CAN BE LEFT ON DURING PERIODS OF DROUGHT.

### PLANTING 1. ALL PLANTS INSTALLED ARE LISTED ON PLANS OR ON APPROVED PLANT SUBSTITUTION LIST 2. 75% OR MORE OF THE PLANTS ARE LOW WATER USE PER WUCOLS REGION 1 2 NO STANDARD HIGH WATER USE TURF HAS BEEN INSTALLED

- 1. A ONE (1) INCH LAYER OF COMPOST HAS BEEN APPLIED OVER PLANTING AREA
- 2. A THREE (3) INCH LAYER OF ORGANIC MULCH HAS BEEN APPLIED OVER ALL SHRUB PLANTING AREAS  $\square$