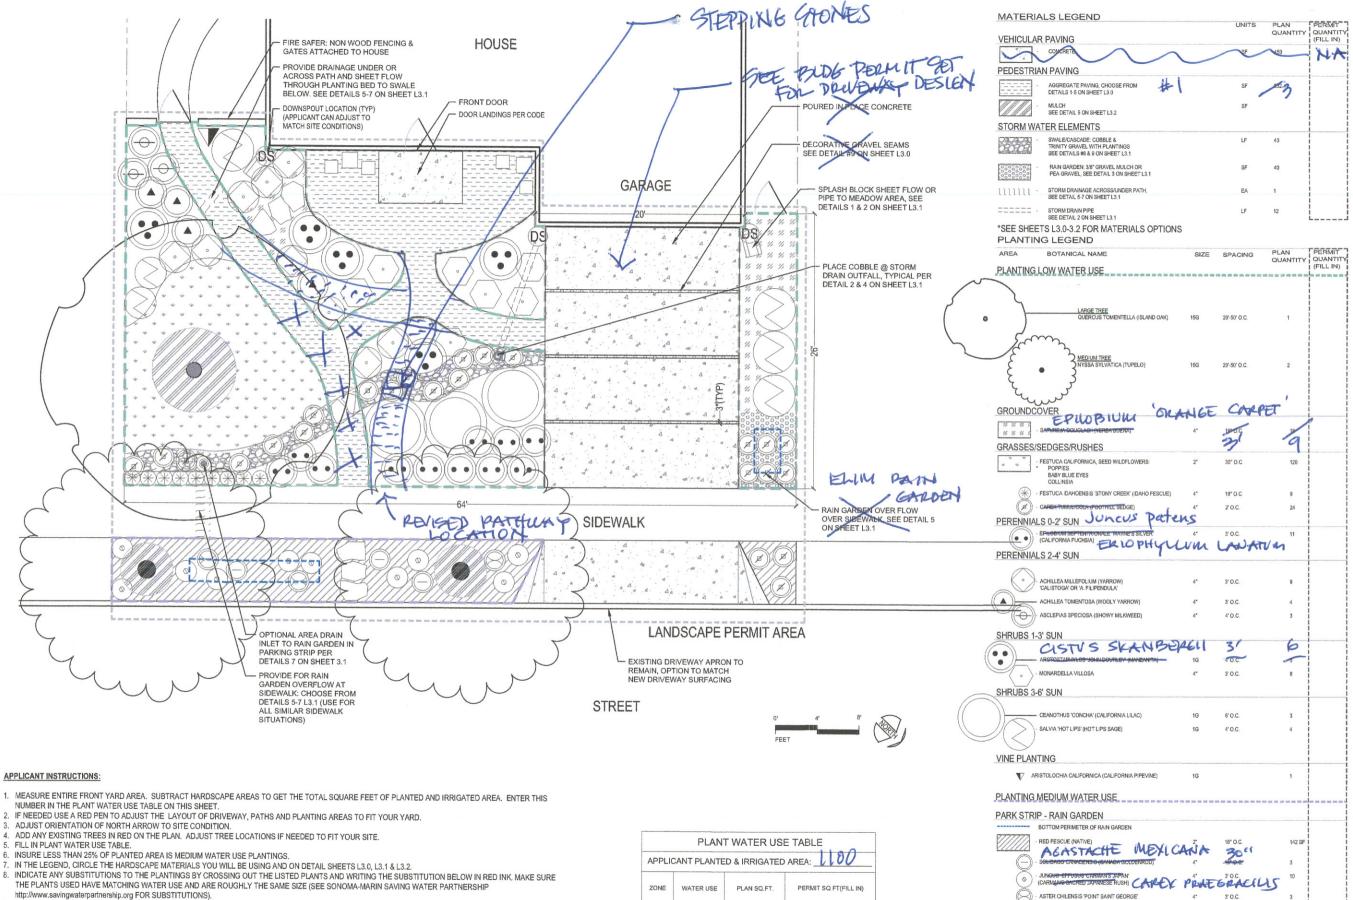

#### LANDSCAPE DESIGN REQUIREMENTS

THE PLANTINGS ARE DESIGNED TO COMPLY WITH THE APPENDIX D "PRESCRIPTIVE COMPLIANCE" OPTION

- 1. MEDIUM WATER USE PLANTINGS DO NOT EXCEED 25 PERCENT OF THE TOTAL PLANTED AND IRRIGATED APEA
- 2. LOW WATER USE OR CLIMATE-ADAPTED SPECIES THAT REQUIRE LITTLE OR NO SUMMER WATER ARE
- SELECTED FOR AT LEAST 75 PERCENT OF THE PLANTED AND IRRIGATED AREA PERMITTED LANDSCAPE AREA MUST BE SMALLER THAN 2500 SF OF PLANTED AND IRRIGATED AREA
- 4 PLANS ARE INTENDED FOR USE ON SITES WITH LESS THAN 8% SLOPES.

#### ADDITIONAL GUIDELINES FOR THE PLANTINGS.

- A FIRE SAFER PLANTINGS ARE INDICATED ON PLANT LISTS AND LISED WITHIN 5' OF HOMES
- CONVENTIONAL TURE IS NOT PROVIDED DUE TO HIGH WATER USE. TREES ARE LOCATED FOR SHADE ON GARDEN AREAS AND TO PROVIDE SOLAR ACCESS FOR SOLAR PANELS ON ROOFS. TREES ARE LOCATED AWAY FROM BUILDING STRUCTURES SO THAT BRANCHES CAN BE MAINTAINED 10' FROM ROOFS AND CHIMNEYS.
- PLANTS ARE PLACED IN APPROPRIATE MICROCLIMATES BY EVALUATING THE DIRECTION THE FRONT YARD IS FACING AND NORTH ARROWS ARE INDICATED ON PLANS PLANTS ARE GROUPED IN IRRIGATION ZONES ("HYDROZONES") BASED ON SIMILAR WATER NEEDS AS
- DEFINED BY THE STATE WATER USE CLASSIFICATIONS OF LANDSCAPE SPECIES IV ("WUCOLS IV") REGION 1 LIST
- F. RAINWATER AND STORMWATER ELEMENTS SHOULD BE REVIEWED WITH SITE DESIGN TEAM AND GENERAL CONTRACTOR PRIOR TO SITE GRADING
- G. PERVIOUS PAVING OPTIONS SHOULD BE REVIEWED WITH SITE DESIGN TEAM AND GENERAL CONTRACTOR
- H. SEE SONOMA- MARIN SAVING WATER PARTNERSHIP WEBSITE FOR FURTHER INFORMATION AND FACE ernartnership.org/landscepe-design-templates

#### IRRIGATION DESIGN REQUIREMENTS AND GUIDELINES

THE IRRIGATION SYSTEM IS DESIGNED TO COMPLY WITH THE PRESCRIPTIVE COMPLIANCE OPTION OF WELD:

- INSTALL AN AUTOMATIC IRRIGATION CONTROLLER THAT DOES NOT LOSE PROGRAMMING DATA AFTER A POWER FAILURE (NON-VOLATILE MEMORY) AND UTILIZES EVAPOTRANSPIRATION OR SOIL MOISTURE SENSOR DATA.
- 2. INSTALL A RAIN SENSOR.

#### ADDITIONAL GUIDELINES FOR THE IRRIGATION SYSTEMS:

- SYSTEM IS DESIGNED TO REDUCE WATER USE TO THE MINIMUM AMOUNT TO SUSTAIN HEALTHY PLANT GROWTH AND TO PREVENT RUNOFF
- A MANUAL SHUT-OFF VALVE IS INSTALLED AS CLOSE AS POSSIBLE TO THE POINT OF CONNECTION. PRESSURE REGULATION IS PROVIDED TO ENSURE THE DYNAMIC PRESSURE OF THE SYSTEM IS WITHIN
- THE MANUFACTURERS RECOMMENDED PRESSURE RANGE FOR THE IRRIGATION COMPONENTS. ALL IRRIGATION EMISSION DEVICES MUST MEET THE ANSI STANDARD, ASABE/ICC 802-2014 LANDSCAPE IRRIGATION SPRINKLER AND EMITTER STANDARD, SPRINKLER HEADS MUST DOCUMENT A DISTRIBUTION
- UNIFORMITY I OW QUARTER OF 0.65 OR HIGHER
- ALL AREAS UTILIZE DRIP IRRIGATION ASSEMBLIES TO ENABLE THE SCALING OF PLANS.
- SPRAY IRRIGATION NOT ALLOWED.

#### TREE IRRIGATION

- 9. ALLOW DEEP ROOT WATERING OF THE ENTIRE TREE ROOT SYSTEM WHICH EXTENDS WELL BEYOND THE DRIPLINE OF THE TREE CANOPY. 10. ALLOW FOR MOVING THE TREE IRRIGATION DISTRIBUTION LINES AWAY FROM TREE TRUNK AFTER
- STABLISHMENT AND EXPANDING THE LINE OUTWARD WITH ROOT DEVELOPMEN
- 11. PROVIDE SEPARATE TREE VALVES SO THE TREE VALVE CAN BE LEFT ON DURING PERIODS OF DROUGHT.

#### SOIL MANAGEMENT REQUIREMENTS

- SOIL MANAGEMENT IS DESIGNED TO COMPLY WITH THE PRESCRIPTIVE COMPLIANCE OPTION OF WELO: INCORPORATE COMPOST AT A RATE OF AT LEAST FOUR CUBIC YARDS PER 1,000 SQUARE FEET TO A DEPTH OF SIX INCHES INTO THE LANDSCAPE AREA.
- AFTER PLANTING, A MINIMUM THREE INCH LAYER OF MULCH SHALL BE APPLIED ON ALL EXPOSED SOIL SURFACES OF PLANTING AREAS
- 3. MULCH CAN BE REDUCED FOR NATIVE GRASS AND/OR WILDFLOWER AREAS.

### PLANTING 1. ALL PLANTS INSTALLED ARE LISTED ON PLANS OR ON APPROVED PLANT SUBSTITUTION LIST 2. 75% OR MORE OF THE PLANTS ARE LOW WATER USE PER WUCOLS REGION 1 2 NO STANDARD HIGH WATER USE TURF HAS BEEN INSTALLED