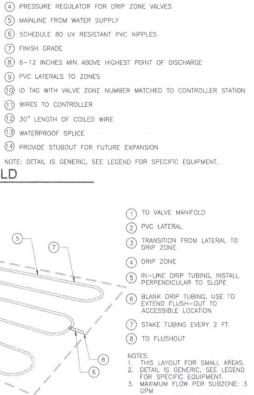

#### ADDITIONAL GUIDELINES FOR THE IRRIGATION SYSTEMS:

- SYSTEM IS DESIGNED TO REDUCE WATER USE TO THE MINIMUM AMOUNT TO SUSTAIN HEALTHY PLANT GROWTH AND TO PREVENT RUNOFF
- A MANUAL SHUT-OFF VALVE IS INSTALLED AS CLOSE AS POSSIBLE TO THE POINT OF CONNECTION. PRESSURE REGULATION IS PROVIDED TO ENSURE THE DYNAMIC PRESSURE OF THE SYSTEM IS WITHIN
- THE MANUFACTURERS RECOMMENDED PRESSURE RANGE FOR THE IRRIGATION COMPONENTS. ALL IRRIGATION EMISSION DEVICES MUST MEET THE ANSI STANDARD, ASABE/ICC 802-2014 LANDSCAPE IRRIGATION SPRINKLER AND EMITTER STANDARD, SPRINKLER HEADS MUST DOCUMENT A DISTRIBUTION
- UNIFORMITY I OW QUARTER OF 0.65 OR HIGHER
- ALL AREAS UTILIZE DRIP IRRIGATION ASSEMBLIES TO ENABLE THE SCALING OF PLANS.
- SPRAY IRRIGATION NOT ALLOWED.