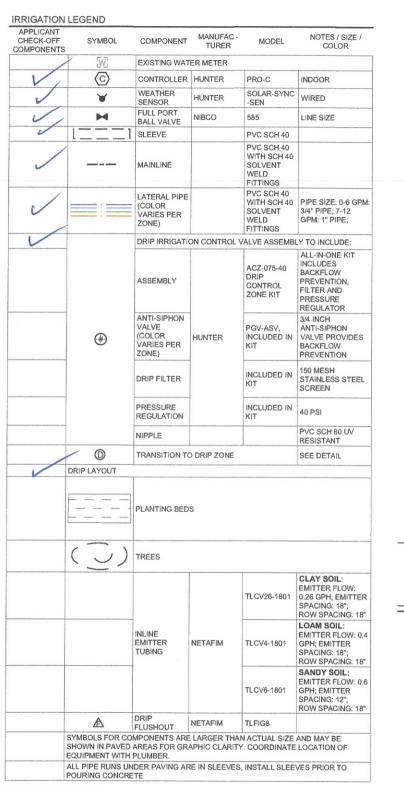

#### IRRIGATION DESIGN REQUIREMENTS AND GUIDELINES

THE IRRIGATION SYSTEM IS DESIGNED TO COMPLY WITH THE PRESCRIPTIVE COMPLIANCE OPTION OF WELD:

- INSTALL AN AUTOMATIC IRRIGATION CONTROLLER THAT DOES NOT LOSE PROGRAMMING DATA AFTER A POWER FAILURE (NON-VOLATILE MEMORY) AND UTILIZES EVAPOTRANSPIRATION OR SOIL MOISTURE SENSOR DATA.
- 2. INSTALL A RAIN SENSOR.

#### ADDITIONAL GUIDELINES FOR THE IRRIGATION SYSTEMS:

- SYSTEM IS DESIGNED TO REDUCE WATER USE TO THE MINIMUM AMOUNT TO SUSTAIN HEALTHY PLANT GROWTH AND TO PREVENT RUNOFF
- A MANUAL SHUT-OFF VALVE IS INSTALLED AS CLOSE AS POSSIBLE TO THE POINT OF CONNECTION. PRESSURE REGULATION IS PROVIDED TO ENSURE THE DYNAMIC PRESSURE OF THE SYSTEM IS WITHIN
- THE MANUFACTURERS RECOMMENDED PRESSURE RANGE FOR THE IRRIGATION COMPONENTS. ALL IRRIGATION EMISSION DEVICES MUST MEET THE ANSI STANDARD, ASABE/ICC 802-2014 LANDSCAPE IRRIGATION SPRINKLER AND EMITTER STANDARD, SPRINKLER HEADS MUST DOCUMENT A DISTRIBUTION
- UNIFORMITY I OW QUARTER OF 0.65 OR HIGHER
- ALL AREAS UTILIZE DRIP IRRIGATION ASSEMBLIES TO ENABLE THE SCALING OF PLANS.
- SPRAY IRRIGATION NOT ALLOWED.

#### TREE IRRIGATION

- 9. ALLOW DEEP ROOT WATERING OF THE ENTIRE TREE ROOT SYSTEM WHICH EXTENDS WELL BEYOND THE DRIPLINE OF THE TREE CANOPY. 10. ALLOW FOR MOVING THE TREE IRRIGATION DISTRIBUTION LINES AWAY FROM TREE TRUNK AFTER
- STABLISHMENT AND EXPANDING THE LINE OUTWARD WITH ROOT DEVELOPMEN
- 11. PROVIDE SEPARATE TREE VALVES SO THE TREE VALVE CAN BE LEFT ON DURING PERIODS OF DROUGHT.

#### 1. NO SPRAY IRRIGATION IS USED

APPLICANT SIGNATURE

YES NO NA

#### 2. STATIC AND DYNAMIC WATER PRESSURE NOTED AT THE POINT OF CONNECTION

- 3. WEATHER BASED SELF ADJUSTING CONTROLLER WITH NON-VOLATILE MEMORY IS INSTALLED PER MANUFACTURERS
- SPECIFICATIONS
- 4. RAINSENSOR AND WEATHER SENSOR (IF REQUIRED FOR WEATHER DATA) INSTALLED PER MANUFACTUERS SPECIFICATION AND IS FUNCTIONING
- 5 CONTROLLER IS ACURATELY PROGRAMMED
- 6. CONTROLLER CHART IS PLACED IN CONTROLLER HOUSING OR ADJACENT TO CONTROLLER
- 7. CONTROLLER CHART CLEARLY INDICATES STATIONS & VALVE ZONES
- 8. CONTROLLER CHART CLEARLY INDICATES JULY IRRIGATION SCHEDULE FOR EACH ZONE AND INCLUDES PROGRAMS,
- DAYS PER WEEK, START TIME, AND RUN TIMES
- 9. IRRIGATION SYSTEM SHUT OFF VALVE INSTALLED
- TO IRRIGATION SYSTEM SHUT OFF VALVE LOCATION IS AS SHOWN ON PLAN OR ON AS-BUILT
- 11. DRIP IRRIGATION CONTROL ZONE ASSEMBLIES ARE INSTALLED AND FUNCTIONING
  - 12. DRIP IRRIGATION LINES ARE INSTALLED AS SHOWN ON PLAN & DETAILS
- 13. DRIP FLUSHOUTS ARE INSTALLED LOWEST POINT OF EACH ZONE AND ARE FUNCTIONING
- 14. SYSTEM OPERATES WITHOUT LEAKS, BREAKS OR RUNOFF
- 15. EQUIPMENT INSTALLED IS AS SHOWN ON APPROVED IRRIGATION EQUIPMENT LIST, OR EQUAL GENERAL
- 1. CHANGES ARE NOTED ON AS-BUILT PLAN AND IS PROVIDED AT TIME OF INSPECTION